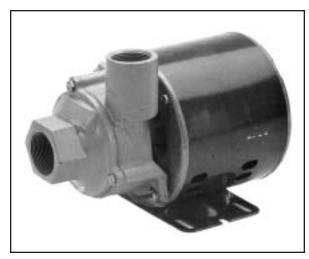

## **Laundry Tub Pump**

Item No. 8051

Item No. 60503 1-1/4" x 1" to 1-1/2" ABS Check Valve

## **Specifications**

- Uni-Mount Design motor and pump one unit
  - no noisy installations
  - no couplings to wear through misalignment
- Includes Duro "Adaptochek" check valve Item No. 60503
- Impeller Delta Type Impeller highest capacities, highest heads, positively non-clogging
- Leakproof seal
- Motor 1/4 hp, 60 Hz only for 115 volt operation
- Suction 1-1/2" FPT
- Discharge 1-1/4" FPT
- Shipping Weight 22 lbs (10 kg)