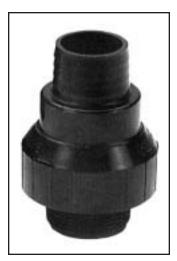

## **Laundry Tub Pump**

Item No. 8051

Item No. 60503 1-1/4" x 1" to 1-1/2" ABS Check Valve

## **Specifications**

- Uni-Mount Design motor and pump one unit
  - no noisy installations
  - no couplings to wear through misalignment
- Includes Duro "Adaptochek" check valve Item No. 60503
- Impeller Delta Type Impeller highest capacities, highest heads, positively non-clogging
- Leakproof seal
- Motor 1/4 hp, 60 Hz only for 115 volt operation
- Suction 1-1/2" FPT
- Discharge 1-1/4" FPT
- Shipping Weight 22 lbs (10 kg)